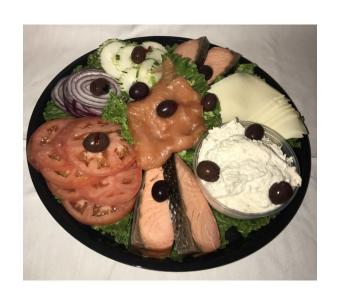

## MD BRUNCH PLATTER (SERVES 4 TO 6) \$79.99

## **Includes:**

Nova or Regular Lox
Kip Salmon
Whitefish Salad
Sweet Munchee or Swiss
Tomatoes, Onions & Cucumbers
Fish Olives
Asst Bagels (10) & Cream Cheese
Fresh Fruit Bowl