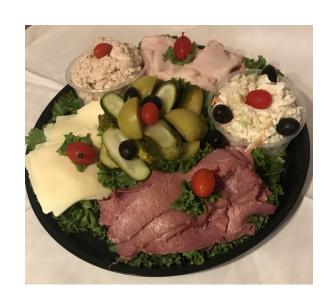

## MD DELI PLATTER (SERVES 4 TO 6) \$59.99

## **Includes:**

Choice of (2) Deli Meats
Tuna Salad or Chicken Salad
N.Y. American Cheese
Pickles & Olives
Potato Salad or Cole Slaw
Half Rye Bread and Twist Rolls
Mayo, Mustard & Russian Dressing
Fresh Fruit Bowl